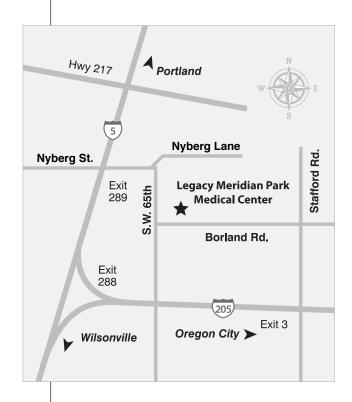

#### From the north

- Travel south on I-5.
- Take exit 289; turn left at the light onto S.W. Nyberg Street.
- S.W. Nyberg Street becomes S.W. 65th Avenue.
- Take the first left after the light at Nyberg Lane to enter the hospital campus.

#### From the south

- Travel north on I-5.
- Take exit 289, turn right at the light and proceed on S.W. Nyberg Street.
- Follow the curve to the right, proceed on S.W. 65th Avenue.
- Take the first left after the light at Nyberg Lane to enter the hospital campus.

#### From the east

- Travel south on I-205.
- Take exit 3, turn right on S.W. Stafford Road, and proceed to the traffic circle at the S.W. Borland Road intersection.
- Take the third exit from the traffic circle to turn on Borland Road and proceed about two miles until Borland ends at S.W. 65th Avenue.
- Turn right on 65th.
- Take the second right to enter the hospital campus.

#### From the west

- Travel south on Hwy-217.
- Use the right two lanes to merge onto I-5 south.
- Take exit 289; turn left at the light.
- Cross the overpass and proceed on S.W. Nyberg Street.
- Follow the curve to the right, proceed on S.W. 65th Avenue.
- Take the first left after the light at Nyberg Lane to enter the hospital campus.