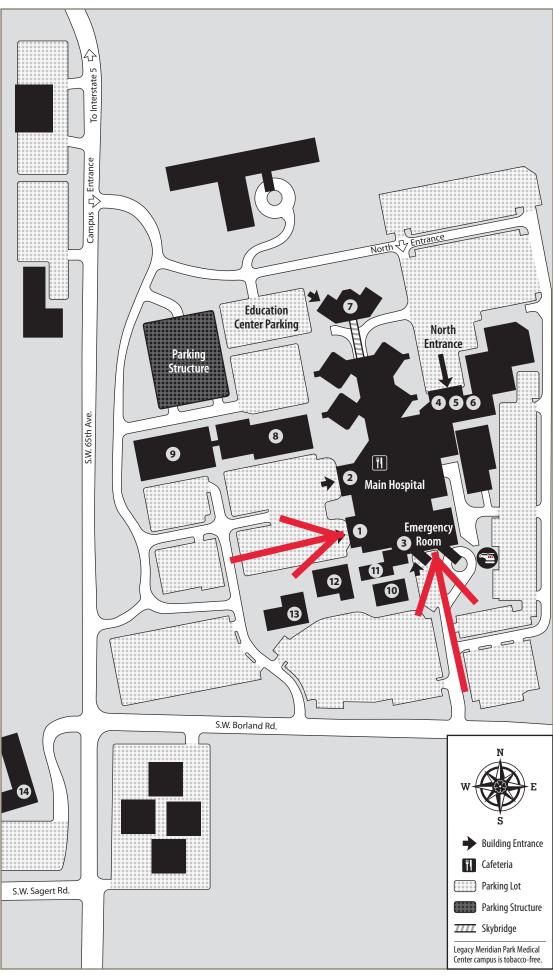

#### Legacy Meridian Park Medical Center

19300 S.W. 65th Ave. Tualatin, OR 97062 503-692-1212

www.legacyhealth.org

- Main Entrance 19300 S.W. 65th Ave.
- 2 Patient Pick Up
- 3 Emergency Room
- 4 North Entrance
- 5 Family Birth Center
- 6 Intensive Care Unit
- 7 Health Education Center
- 8 Medical Plaza 1 19250 S.W. 65th Ave.
- **9 Medical Plaza 2** 19260 S.W. 65th Ave.
- 10 Anticoagulation Clinic; Diabetes and Nutrition Clinic; Genetics; Wound, Ostomy and Skin Services

6475 S.W. Borland Road

- 1 Cardiac Rehabilitation
- **Physician Offices** 6485 S.W. Borland Road
- 13 Meridian Park Radiation Oncology Center 6489 S.W. Borland Road
- **14** Legacy Tualatin Medical Building 19875 S.W. 65th Ave.