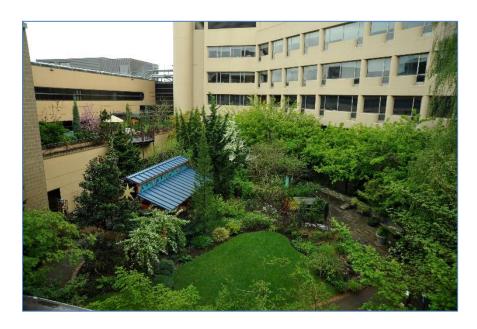

overlooking the garden. See the three garden doors around the garden. Meet at the benches at the south hallway overlooking the garden birdhouses. Room location given at registration. Maps at

www.legacyhealth.org/maps.

Gardens for rehabilitation, recovery and restoration.

Legacy Story Center

https://www.legacyhealth.org/our-legacy/stay-connected/story-center/stories/2018-stories/people/2018-11-nurses-study.aspx

See Legacy Gardens on Garden Time TV <a href="https://www.youtube.com/watch?v=xAU9w4K5P-Y">https://www.youtube.com/watch?v=xAU9w4K5P-Y</a>