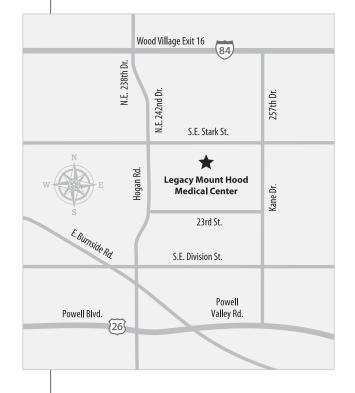

## **Directions to**

# Legacy Mount Hood Medical Center

#### From the west

- Travel east on I-84.
- Take the Wood Village exit.
- Take a right at the stop sign onto NE 238th Drive; it will become NE 242nd Drive/Hogan Road as you proceed up the winding hill. Continue, to Stark Street.
- Take a left on Stark. Go about two blocks. Legacy Mount Hood Medical Center is on the right.

### From the east

- Travel west on I-84.
- Take the Wood Village exit.
- Turn left on 238th Drive; it will become 242nd Drive/ Hogan Road as you proceed up the winding hill. Continue on 242nd, approximately one mile, to Stark Street.
- Take a left on Stark. Go about two blocks. Legacy Mount Hood Medical Center is on the right.

#### From Sandy or Boring (from the south)

- Take Highway 26 (which becomes Burnside Street after entering Gresham) to Hogan Road (also known as 242nd Drive).
- Turn right on Hogan and proceed to SE Stark Street.
- Turn right on Stark. Go about two blocks. Legacy Mount Hood Medical Center is on the right.

# From other parts of Gresham and Southeast Portland

• The hospital is at 24800 SE Stark Street between SE 242nd Drive and NE Kane Drive in Gresham. It is between the College Square Shopping Center and Mt. Hood Community College.

Or see www.legacyhealth.org/maps