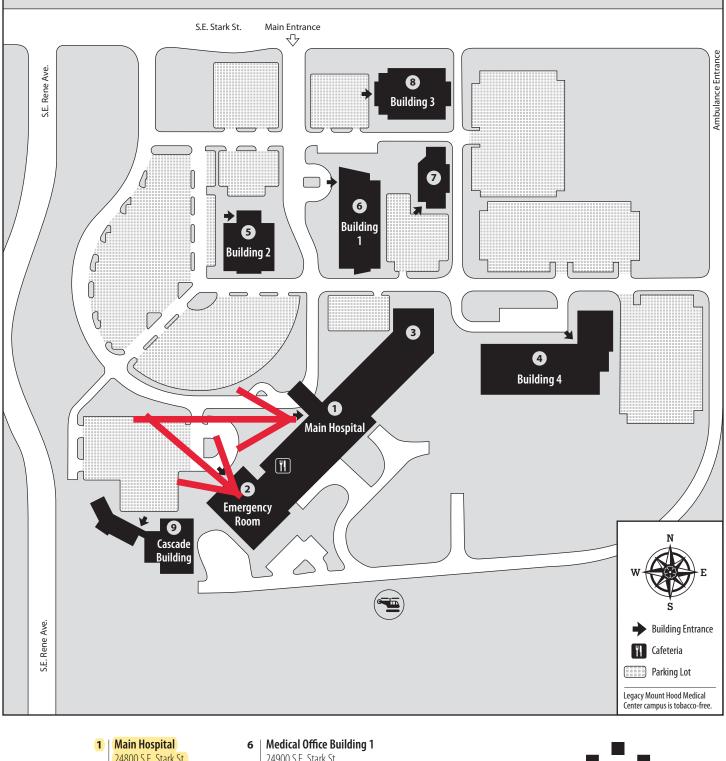

- 24800 S.E. Stark St.
- **Emergency Room** 2
- 3 **Family Birth Center**
- Medical Office Building 4 4 25050 S.E. Stark St.
- Medical Office Building 2 5 24850 S.E. Stark St.
- 24900 S.E. Stark St.
- **Radiation Oncology Center** 7 24950 S.E. Stark St.
- Medical Office Building 3 8 24988 S.E. Stark St.
- **Cascade Building** 9 Sleep Center 24700 S.E. Stark St.

#### Legacy Mount Hood **Medical Center**

24800 S.E. Stark St. Gresham, OR 97030 503-674-1122

www.legacyhealth.org