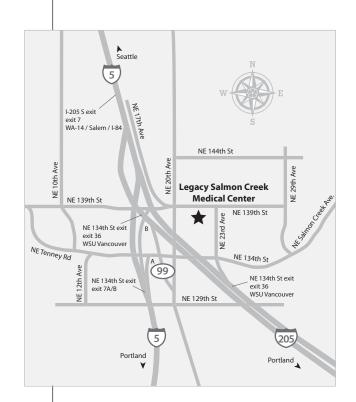

### **Directions to**

# Legacy Salmon Creek Medical Center

## From the south (on I-5)

- Travel north on I-5.
- Take the NE 134th Street exit (exit 7A/B).
- Stay in left exit lane (7B).
- Turn right onto NE 139th Street.
- Legacy Salmon Creek Medical Center is on the right.

## From the south (on I-205)

- Travel north on I-205.
- Take the NE 134th Street exit (exit 36 toward WSU-Vancouver).
- Cross NE 134th Street; you are now on NE 23rd Avenue. Legacy Salmon Creek Medical Center is on your left.

#### From the north

- Travel south on I-5.
- Take the 1-205 S exit (exit 7 toward WA-14/Salem/I-84).
- Take the NE 134th Street exit (exit 36 toward WSU-Vancouver).
- Turn left onto NE 134th Street.
- Turn left onto NE 20th Avenue.
- Turn right onto NE 139th Street.
- Legacy Salmon Creek Medical Center is on the right.

#### From the west

- Travel east on NE 139th Street over the 139th Street overpass.
- Legacy Salmon Creek Medical Center is on the right.

#### From the east

- Travel west on NE Salmon Creek Avenue.
- Bear right on NE 134th Street.
- Turn right on NE 23rd Avenue.
- Legacy Salmon Creek Medical Center is on the left.

## Or see www.legacyhealth.org/maps