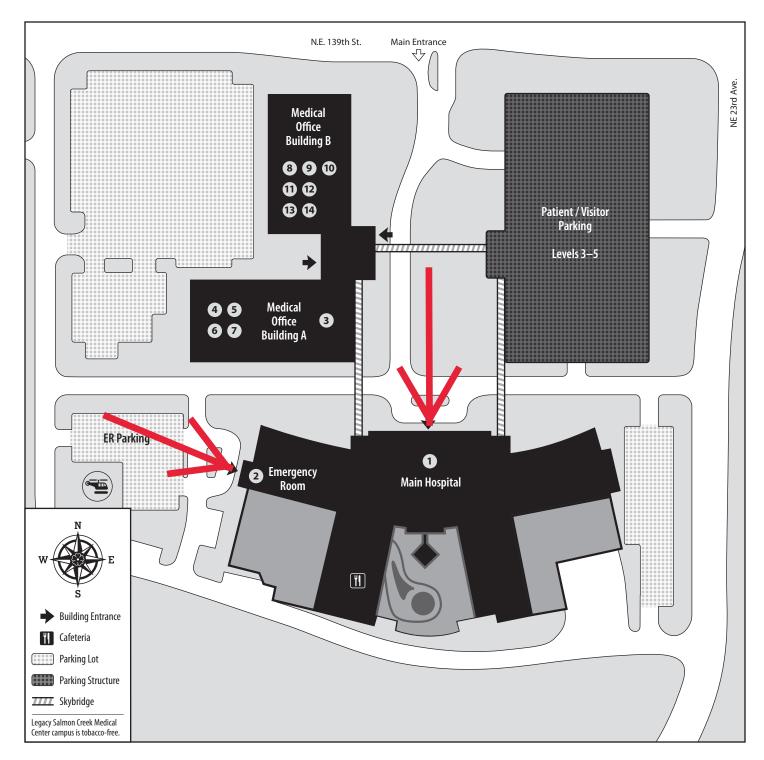

- Main Hospital
  2211 N.E. 139th St.
- 2 Emergency Room
- Medical Office Building A 2121 N.E. 139th St.
- 4 Outpatient Pharmacy Third Floor, Suite 310
- **5 Radiation Oncology** First Floor, Suite 100

6 | Rehabilitation

Adult: Fourth Floor, Suite 410 Pediatrics: Second Floor, Suite 200

7 Legacy Children's Center— Salmon Creek

Second Floor, Suite 200

- 8 Medical Office Building B 2101 N.E. 139th St.
- Surgery Pre-Admission Services
  First Floor, Suite 150
- **Diagnostic Center**First Floor, Suite 150

- 1 Legacy Medical Group— Salmon Creek Family Medicine 2101 N.E. 139th St., Suite 450
- 12 Legacy Medical Group— Salmon Creek Internal Medicine 2101 N.E. 139th St., Suite 460
- **Pain Management Center** Second floor, Suite 265
- 14 Legacy Medical Group— Maternal-Fetal Medicine 2101 N.E. 139th St., Suite 260

#### Legacy Salmon Creek Medical Center

2211 N.E. 139th St. Vancouver, WA 98686 360-487-1000 www.legacyhealth.org